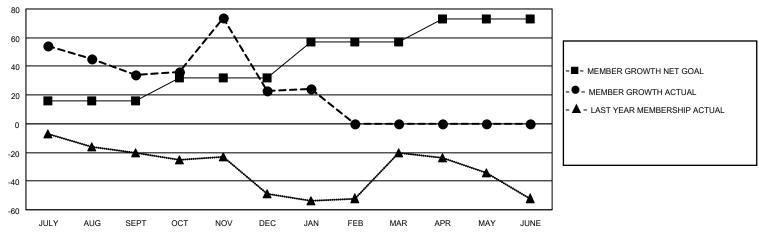

#### GOALS AND ACTUAL MEMBERS CUMULATIVE

| DROPPED CLUBS: 0 |     | 19 CLUBS OF 65 ADDED 1 OR MORE            | GENDER DISTRIBUTION             |              |     |
|------------------|-----|-------------------------------------------|---------------------------------|--------------|-----|
|                  |     | NEW MEMBERS                               | MALE                            | 995 (66.29%) |     |
| DROPPED MEMBERS  |     |                                           | FEMALE                          | 506 (33.71%) |     |
| DECEASED         | 18  |                                           | TOTAL FAMILY UNIT MEMBERS       |              | 242 |
| CLUB CANCELLED 0 |     | CLICK HERE FOR CUMULATIVE MEMBERSHIP DATA |                                 |              | 400 |
| OTHER            | 125 |                                           | FAMILY MEMBERS PAYING HALF DUES |              | 126 |
| TOTAL            | 143 |                                           | 5525                            |              |     |

## District 14 A

| Clubs         |               |             |               | Members               |                        |                         |                                                    |  |  |
|---------------|---------------|-------------|---------------|-----------------------|------------------------|-------------------------|----------------------------------------------------|--|--|
|               | RESULTS FOR   | R 2020-2021 |               | RESULTS FOR 2020-2021 |                        |                         |                                                    |  |  |
| QUARTER       | NEW CLUB GOAL | NEW CLUBS   | DROPPED CLUBS | QUARTER MEMI          | BER GROWTH NET<br>GOAL | MEMBER GROWTH<br>ACTUAL | DROPPED<br>MEMBERS ACTUAL<br>(including transfers) |  |  |
| JULY/AUG/SEPT | 1             | 1           | 0             | JULY/AUG/SEPT         | 16                     | 77                      | 39                                                 |  |  |
| OCT/NOV/DEC   | 2             | 3           | 0             | OCT/NOV/DEC           | 16                     | 84                      | 92                                                 |  |  |
| JAN/FEB/MAR   | 1             | 0           | 0             | JAN/FEB/MAR           | 25                     | 15                      | 12                                                 |  |  |
| APR/MAY/JUNE  | 1             | 0           | 0             | APR/MAY/JUNE          | 16                     | 0                       | 0                                                  |  |  |