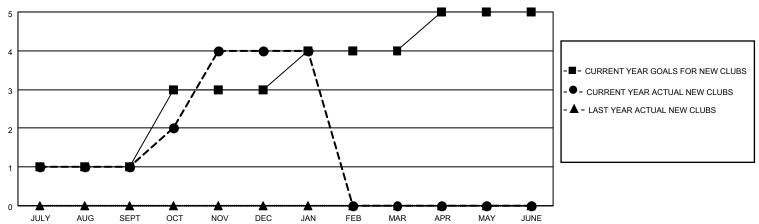

### GOALS AND ACTUAL NEW CLUBS CUMULATIVE

## District 14 A

| Clubs         |               |             |               | Members               |                        |                         |                                                    |  |  |
|---------------|---------------|-------------|---------------|-----------------------|------------------------|-------------------------|----------------------------------------------------|--|--|
|               | RESULTS FOR   | R 2020-2021 |               | RESULTS FOR 2020-2021 |                        |                         |                                                    |  |  |
| QUARTER       | NEW CLUB GOAL | NEW CLUBS   | DROPPED CLUBS | QUARTER MEMI          | BER GROWTH NET<br>GOAL | MEMBER GROWTH<br>ACTUAL | DROPPED<br>MEMBERS ACTUAL<br>(including transfers) |  |  |
| JULY/AUG/SEPT | 1             | 1           | 0             | JULY/AUG/SEPT         | 16                     | 77                      | 39                                                 |  |  |
| OCT/NOV/DEC   | 2             | 3           | 0             | OCT/NOV/DEC           | 16                     | 84                      | 92                                                 |  |  |
| JAN/FEB/MAR   | 1             | 0           | 0             | JAN/FEB/MAR           | 25                     | 15                      | 12                                                 |  |  |
| APR/MAY/JUNE  | 1             | 0           | 0             | APR/MAY/JUNE          | 16                     | 0                       | 0                                                  |  |  |